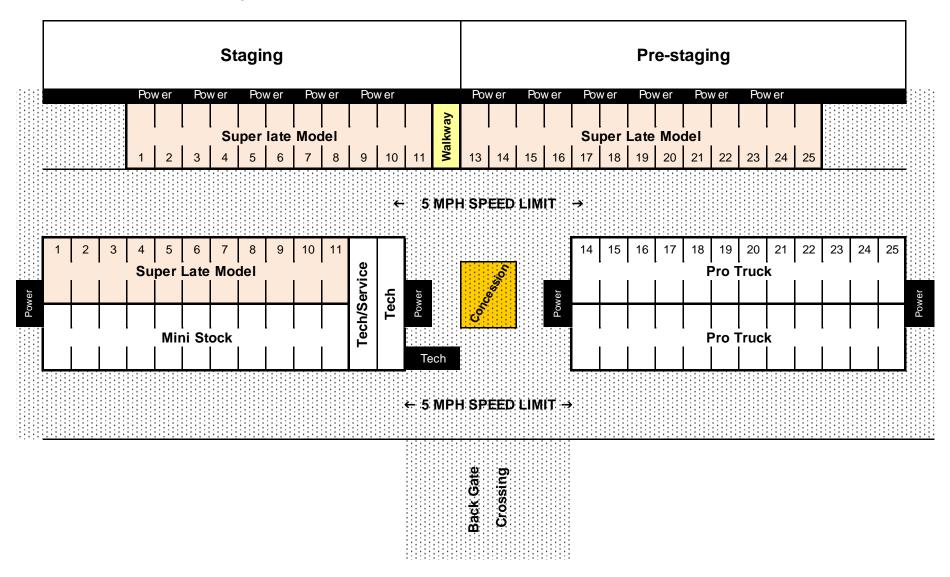

## Auto Clearing Motor Speedway Pit Stall Assignments - Saturday, July 4, 2015 Event #7 – Sky Financial Late Model Series – Super Late Model, Pro Truck, Mini Stock